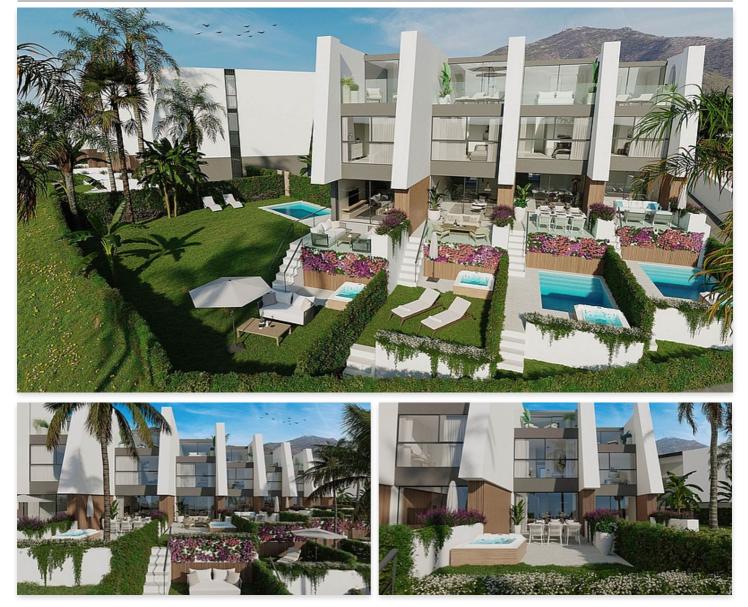

## Location: Fuengirola

Nestled in an elevated oasis overlooking Fuengirola. This intimate collection of just 11 properties is designed to offer not just a residence, but an experience. Each home is a masterpiece.

A harmonious blend of contemporary architecture intertwined with nature and uninterrupted sea views that promise an everyday escape into paradise.

These impressive homes, set over 4 floors provide 3 bedrooms, 2.5 bathrooms, an ample basement area, private parking, garden, solarium and multiple terraces.

A double height living room extends out onto the private terrace and garden offering spaces that are perfect for relaxation and entertainment. The fully fitted designer VÖHER KÜTCHEN kitchen blends seamlessly into the elegant interior.

The ground floor gives access to the perfect patio for alfresco dining and enjoying the serene coastal environment. Each property boasts a bijou private garden, perfect for kids, pets or even adding your own private pool.