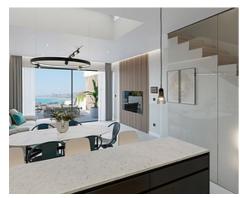

A double height living room extends out onto the private terrace and garden offering spaces that are perfect for relaxation and entertainment. The fully fitted designer VÖHER KÜTCHEN kitchen blends seamlessly into the elegant interior.